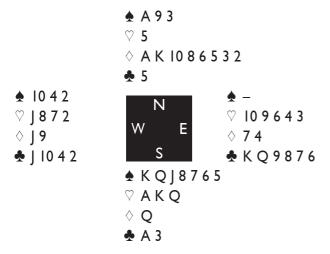

losed Room**

| West | North   | East                | South    |
|------|---------|---------------------|----------|
| Aluf | Helness | Eskinaz             | Helgemo  |
| Pass | ♣       | ${\sf I}\heartsuit$ | ♠        |
| 2◊*  | 2♠      | <b>4</b> ♡          | All Pass |

Although the build up was identical, the outcome was not. South led the queen of spades and declarer won in hand, drew trumps and exited with a diamond. North took the queen, cashed the ace and continued with the king. Declarer ruffed, crossed to the ace of spades and played a club to the jack. One down, -100 and a loss of 13 IMPs.

Perhaps declarer thought it was suspicious that North had been kind enough to show possession of the all the top diamonds, but it was still a strange view.

Board 9. Dealer North. E/W Vul.



### **Open Room**

| West    | North  | East     | South |
|---------|--------|----------|-------|
| Meltzer | Kokten | Larsen   | Aluf  |
|         | 4NT    | Pass     | 6 🗭   |
| Pass    | 6◇     | All Pass |       |

Route I is not always the best way to attack and North might have been better to have attempted to control the ball rather than kicking it so far up the field.

The opening bid promised a good preempt in a minor – and when someone enquired if it asked for specific aces I speculated that in some countries it might show two aces and ask partner if they have eleven tricks.

### **Closed Room**

| West     | North       | East    | South   |
|----------|-------------|---------|---------|
| Aluf     | Helness     | Eskinaz | Helgemo |
|          | $ \diamond$ | 2NT     | 4NT