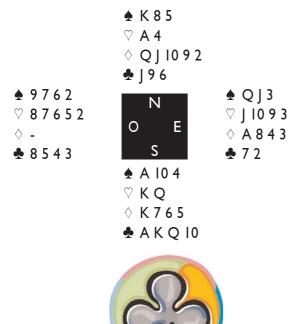

sari:

Board 17. Dich. Nord. Tutti in prima. ♦ K 6 5 ♡ A K 9 **9**4 ▲ A 9 7 4 3 2 ♠ 8 N ♡ Q | 10 8 7 2 ♡ 4 3 0 Ε 0 10 9 5 ♦ -S 뢒 K Q J 7 6 2 **5**3 ♠ Q | 10 ♡ 65 ♦ A K Q J 2 🛧 A 10 8 **Ovest** Nord Sud Est Goenka Sadhu Versace Sementa  $|\diamond|$ Passo Passo

4**♣** Fine

2SA

Il 2SA di Ovest, come vedete, mostra una bicolore tonda ( $\heartsuit$ ).Versace ha combattuto ma Sadhu si e' limitato a rialzare. Dopo aver filato due volte l'attacco fiori, il dichiarante si e' limitato a catturare il terzo giro nel colore, ad incassare le quadri ed a cedere l'Asso di picche. Contratto, preciso, non c'e' che dire.

Passo

Passo

3SA

4SA

3⊘

**4**◇

Scendendo di un gradino licitativo, c'e' stato anche un 3SA dichiarato in soluzione unica:

### Vecchio stile

Board 28. Dich. Ovest. N/S in zona.



| Ovest   | Nord   | Est     | Sud   |
|---------|--------|---------|-------|
| Versace | Goenka | Sementa | Sadhu |
| Passo   | Passo  | Passo   | 3SA   |
| Fine    |        |         |       |

L'apertura di 3SA in quarta posizione probabilmente vuol dire "li faccio". Vero, con tre surlevee.

Sara' stato chiamato questo slam nell'altra sala? Vediamo:

| Ovest  | Nord    | Est | Sud    |
|--------|---------|-----|--------|
|        | Fantoni |     | Nunes  |
| $\Box$ | Passo   | 3 📥 | Contro |
| ???    |         |     |        |

Interrompo un attimo per farvi notare che Sud, con piu' della meta' dei punti in giro, ha cominciato a licitare a livello 3, ma non contro un barrage: c'e' stata una normale apertura (!!!) a sinistra su cui a destra ha appoggiato in limite Bergen (vista la dire