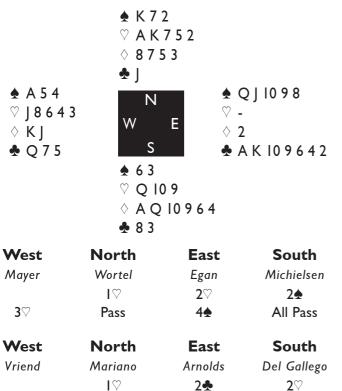

rds game and, holding the requested heart stopper, Victoria Egan bid 3NT. This was a great opportunity for the Philippines, as the same normal spade play of hoping to find North with the queen would have seen the contract home after Marian Michielsen's club lead. Alas, Egan convinced herself that she could not get so lucky and that, maybe, her youthful opponents might misdefend if she gave them the opportunity to do so. She cashed all the diamonds then played a heart, but Michielsen could clear the clubs and, though she had to give the last trick to declarer as she had kept a low spade along with the ace in case declarer played a spade after the diamonds, that meant one down for -100 and 6 IMPs to Netherlands when it could have been 10 IMPs the other way.

Board 5. Dealer North. N/S Vul.



The Philippines immediately missed another opportunity at the other table on this deal. Egan's Michaels cuebid led to one of the two good games being reached and she soon had eleven tricks stacked in front of her for +450.

3♠

Pass

Pass

All Pass

Arnolds preferred to overcall 2♣ then showed the spades over Vriend's 2NT response. But when Vriend went back to no trump, Arnolds gave up with a significant part of her distribution unbid, at least in my view. Gemma Mariano led a low heart to the queen and Tina Del Gallego's return of the ten of hearts was covered by the jack and king. Now a low heart to the nine followed by a spade through would have defeated the contract but, of course, Del Gallego would have returned the ♡10 from and ♡Q10x holding, and Mariano chose to switch to a diamond