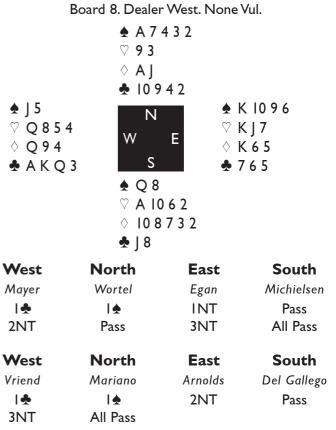

good games being reached and she soon had eleven tricks stacked in front of her for +450.

3♠

Pass

Pass

All Pass

Arnolds preferred to overcall 2♣ then showed the spades over Vriend's 2NT response. But when Vriend went back to no trump, Arnolds gave up with a significant part of her distribution unbid, at least in my view. Gemma Mariano led a low heart to the queen and Tina Del Gallego's return of the ten of hearts was covered by the jack and king. Now a low heart to the nine followed by a spade through would have defeated the contract but, of course, Del Gallego would have returned the ♡10 from and ♡Q10x holding, and Mariano chose to switch to a diamond, establishing declarer's ninth trick; +400 and a lucky escape for the Netherlands, who lost just 2 IMPs when it might have been 11.



Both Mariano and Meike Wortel overcalled on the empty spade suit. It is normal enough to do so, of course, particularly given that the opening bid was  $I \clubsuit$  so that there was some pre-emptive benefit to the bid. However, this proved to be a bad time for it as East/West reached a game that they would not otherwise have bid and then the lead of the  $\bigstar Q$  was disastrous for the defence.

Arnolds upgraded her ten-count because of the good spade holding and Vriend had an easy raise to game. At the other table, Egan bid a mildly cautious INT but Mayer made a very aggressive invitation and she had an obvious acceptance.

Both Souths led the  $\bigstar Q$  to declarer's king and declarer played the  $\heartsuit K$ , South winning the ace. Del Gallego now



Tina Del Gallego, P