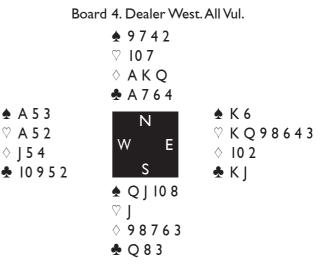

w heart to the queen and a heart to the ace, +420.

### **Closed Room**

| West     | North   | East    | South      |
|----------|---------|---------|------------|
| Aluf     | Helness | Eskinaz | Helgemo    |
|          |         |         | INT        |
| Pass     | 2◊*     | Pass    | 2♡         |
| Pass     | 2NT     | Pass    | <b>4</b> ♡ |
| All Pass |         |         |            |

With West on lead declarer's prospects are only marginally better as the king of diamonds is a winning lead, and a club also works. However West gave the ball away to his opponents by leading a low heart. East won with the king and switched to the nine of diamonds. Declarer won with the ace and played three rounds of clubs, ruffing high. He then drew trumps and came to eleven tricks, +450 and I IMP.



### **Open Room**

| West    | North  | East                 | South    |
|---------|--------|----------------------|----------|
| Meltzer | Kokten | Larsen               | Aluf     |
| Pass    | ♣      | $\square \heartsuit$ | Dble     |
| 2◊*     | 2♠     | 40                   | All Pass |

South ignored her spade sequence and led the three of clubs. With that guess eliminated the contract was secure and when North failed to cash two diamonds declarer could set up a club for a discard, +650.



Namik Kokten, Turkey

#### **Closed Room**

| West | North   | East                | South    |
|------|---------|---------------------|----------|
| Aluf | Helness | Eskinaz             | Helgemo  |
| Pass | ♣       | ${\sf I}\heartsuit$ | ♠        |
| 2◊*  | 2♠      | <b>4</b> ♡          | Al