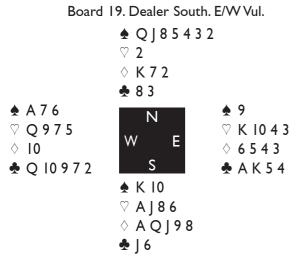

|        |           |

Est, ancora sicuro che il compagno avesse quanto meno uno straccio d'apertura, ha iniziato a manifestare il suo dissenso con dei rossi, ordinatamente seguiti da dei blu di Sud. Il se-condo surcontro sarebbe stato molto costoso ed Ovest, pur essendo pieno di prese difensive (ahahah!) non ha voluto provare a controgiocare. A 5° contrate il dicharante ha pagato 800 per 4 down.



Alfredo Versace, Italy

### **Alarms and Discussions**

By Barry Rigal

The subject of alarm clocks at the bridge table comes up from time to time – normally in the form of, "Wake up, partner."

This can be an oral request, but the same result can be achieved by the play of the cards.

At is happened, round four of the Rosenblum qualifying produced just such an opportunity.



Bruce Rogoff, East, was on lead against  $4 \ge (I \text{ would say it was the luck of the Irish that Gay Keaveney chose to jump to <math>4 \ge a$  after South opened INT, an undiscussed sequence, instead of using a Texas transfer, but since our teammates are Irish, I won't).

Rogoff led the  $\clubsuit$ K and West produced the queen. A discouraging club would have produced a heart shift, so was something else required? After a little thought, out came a diamond. Declarer won the  $\Diamond$ A and led a trump, but West won the  $\clubsuit$ A to lead the  $\clubsuit$ 2 to East's ace for a diamond ruff. Our teammates played 2 $\bigstar$ , making four, so this was a double partscore swing.

### The man who was no Chagas

|                   | By Ba                     | rry Rigal