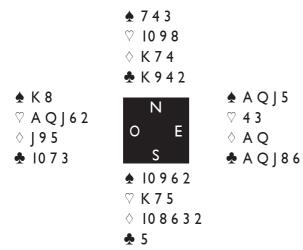

rights in the first and the last session. It is home team in the first two sessions and visiting in the third and fourth session. Play and line-up takes place in the red carpeted room.

Ton Kooijman

### **COSE DI CASA NOSTRA**

Nel secondo match di qualificazione la squadra Angelini ha incontrato la formazione indiana di Goenka, in diretta mondiale su BBO. Il risultato finale ha sancito una parita' determinata da un set di mani suscettibile di swing che, nella fattispecie, si sono annullati strada facendo.

Nel corso di tutta la vostra carriera bridgistica, quante volte vi e' capitato di licitare 4SA come contratto finale? In questi 14 board, solo nella sala chiusa, e' successo in 3 occasioni. A pensarci bene, non sono poche.

Eccole:

#### Tentativo

Board 23. Dich. Sud. Tutti in zona.





Antonio Sementa, Italy

| Ovest      | Nord   | Est     | Sud   |
|------------|--------|---------|-------|
| Versace    | Goenka | Sementa | Sadhu |
|            |        |         | Passo |
| $\square$  | Passo  | 2 📥     | Passo |
| 2♡         | Passo  | 2♠      | Passo |
| <b>3</b> ◇ | Passo  | 4SA     | Fine  |

Tutto naturale con 3¢ quarto colore, richiesta di fermo. Arrivati al punto di decollo Versace si e' fermato a riflettere a lungo per cercare nella sua apertura qualcosa che giustificasse lo slam o che, almeno, permettesse di essere ottimisti nella prosecuzione. Pur spremendo le carte in tutti i modi, questo plusvalore non e' uscito, determinando l'abbandono della dichiarazione. Sadhu, in Sud, ha attaccato 7 di cuori, per far calare un po' di nebbia sulla distribuzione del