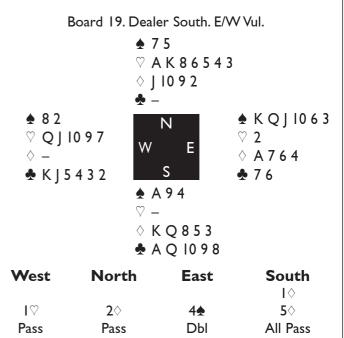

rror) and continued with a low diamond, taken by Stansby in hand. He played the  $\clubsuit$ 10 next and West erred by covering. Stansby ruffed in dummy, ruffed a heart to hand, pulled the last trump and claimed with two good clubs and an overtrick in his doubled contract. Plus 650 was good for 12 IMPs after declarer in 5 $\diamond$  at the other table went down.

When everyone pulled their hands out of Board 20, Stansby noted with relief that there would be no 2NT overcall by West, the dealer, because "I'm not opening a diamond."



Lew Stansby, USA



When dummy comes down with a far better (or worse) hand than you might have expected, it's easy to take your eye off the ball.

Consider the contract of  $5\diamond$  doubled, reached after North took a sensible view of his freakish hand.



On the lead of the \$8 to the 10 and ace, how should you continue? With visions of sugar plum fairies (doubled overtricks) floating in his head, declarer cashed the  $\clubsuitA$ , pitching a spade, ruffed a club, took the  $\heartsuitA$ , pitching a spade, and led the  $\heartsuit K$ , ruffed and overruffed. Now, if a club ruff had stood up there would have been 12 tricks, but East could overruff the third club and return a trump for one down.

If declarer pitches a club on the  $\heartsuit A$  then ruffs the  $\heartsuit K$  as before, no crossruff by declarer can be interrupted. He ruffs two spades in dummy, and although the fourth ruff in dummy is overruffed, declarer has scored enough low trumps in hand to survive.

However, I believe the defense can prevail after the spade lead if