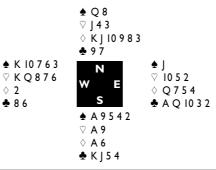

en 1 $\clubsuit$  as North. Eva Miszewska responded 2 $\heartsuit$  and Hocheker bid 2 $\bigstar$ . Now Miszewska did not have a natural 2NT available, it was a shape enquiry. She bid it anyway, though it rated to get her side to some pretty horrible games, and Hocheker bid 3NT, ostensibly showing 5-2-3-3 or similar. With such poor spades she probably did not want to show her second suit and tempt partner to bid 4 $\bigstar$ .

3NT was a pretty dreadful contract. After considerable thought, Porat led the  $\heartsuit 10$  to the queen. Miszewska just laid down the  $\bigstar$ K and prayed for a miracle. It was not forthcoming. Porat won and switched to a club, and when the finesse lost, Tsur wasted no time in returning a heart – two down for –200.

Board 35. East/West Game. Dealer South.



## Players' buffet dinner at the Castello

All members of all teams playing in the Olympiad are entitled to an invitation to the special buffet dinner for players that will be held tomorrow at the Castello. The invitations will be distributed through the team captains.

Invitations are also available at the Recorders Desk for 5000 Drs. Each.

Buses will leave the hotel at 7:45 p.m.

Both auctions began 1 - Pass - INT - Pass. Miszewska rebid  $2 - and Porat now overcalled <math>2 \heartsuit$ . When that came back to Miszewska she doubled to show her extra values and Hocheker bid 2 - a, ending the auction. In the other room Poplilov rebid 3 - a horrible overbid - Birman bid  $3 \diamond$  and Poplilov closed proceedings with 3NT.

3NT was completely hopeless, especially after a low heart l