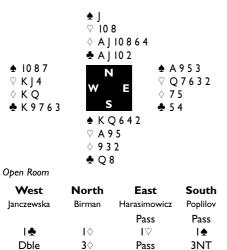

| All Pass |          |       |           |

Mittleman was quite sure on the auction that Indonesia was on a 4-3 fit, so his partner was marked with five trumps – hence the double. As expected, he led his trump, won with the queen. Declarer took a losing finesse in clubs, and Mittelman sent back a club to the ace. Gitelman won the diamond switch and led another trump. All this combined to hold Lasut to just six tricks – minus 300 and 9 IMPs to Canada. The Canadians now led by 1 IMP.

Indonesia picked up 3 IMPs over the final four boards to finish 2 IMPs up – but that translates into a Victory Point 15-15 tie.

## **Israel v Poland**

Group B leaders, Israel, met one of the chasing pack in Round 12 and it was the Poles who started the match better.

Board 22. East/West Game. Dealer East.



All Pass

Daniella Birman's combination of simple overcall and jump rebid helped to get her side to a poor 3NT. After the excellent lead of  $\heartsuit K$  then  $\heartsuit J$  from Elisa Janczewska, that contract had no chance at all. Matilda Poplilov was two down for -100.

In the Closed Room, Danuta Hocheker overcalled  $3\diamond$ , shutting everybody out. Migri Tsur-Albu led a club so Hocheker could win and play a spade to establish a discard for her heart loser; +150 and 6 IMPs to Poland.

Board 23. Game All. Dealer South



Both tables began  $1 \pm -$  Dble -  $2 \pm$  and, after two passes, West doubled again. The respective Easts, Harasimowicz and Tsur, bid only  $3 \pm$ , when a jump was certainly an option, and now Porat decided to call it a day while Janczewska made a try