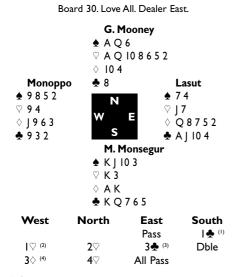

ty against N/S (not to accrue to E/W) for their failure to Alert properly on both sides of the screen.

**Committee:** Richard Colker, chairman; Edgar Kaplan, USA; Steen Moeller, Denmark; John Wignall, New Zealand; Mazhar Jafri, Pakistan; and Ron Andersen, USA.

## Special Appeals Committee report

This appeal has caused quite a bit of discussion here. Here is the full report from the Committee, including special comments from Committee Chairman Bobby Wolff.

#### Argentina vs. Indonesia.

Open Teams. Round 18.

The Committee: Bobby Wolff, USA (chairman); Dan Morse, USA;Virgil Anderson, USA; Barbara Nudelman, USA; Joan Gerard, USA; Ernesto d'Orsi, Brazil; Richard Colker, USA; Naki Bruni, Italy; Steen Moeller, Denmark; Grattan Endicott, Great Britain, and Tommy Sandsmark, Norway (Scribe).



(I) Strong

<sup>(2)</sup> Alerted and explained by West to South: "Spades and diamonds or hearts and clubs". Alerted. Explained by East to South: "Two suits of the same color (spades and clubs or hearts and diamond)"

<sup>(3)</sup> Pass or correct

<sup>(4)</sup> West confirming to South: "spades and diamonds". East confirming to North: "hearts and diamonds" Table result: 13 tricks = 510 North/South.

## Lights, Please

By P.O. Sundelin

The power failure the other night reminded me of an incident at the European Championships at Ostend, Belgium in 1965.

The setting was the Grand Casino Ballroom. Spectators were allowed at the tables. Screens were unknown. The Belgian organizers had provided a recorder at each table – mostly nice little old ladies – who made notes not only of the bids