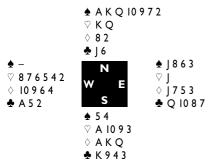

st/West Game, Dealer West, ♠ A K | 3 V A 8 5 ♦ K 6 \Lambda | 5 3 **♦**985 ♦ 1042 Ν ♡ Q 10 9 ♡ 6432 ◊ | 7 3 0954 S \Lambda K Q 10 2 **\*** 74 ♦ Q 7 6 ♡K]7 **AO82** 986 West North East South Vivaldi Criado del Rev Galtier Urruticoechea Pass 1 🛧 Pass **3NT** Pass 6NT All Pass

West led the  $\clubsuit$ Q, and Begona Urruticoechea won with the ace. She cashed three top spades, ending in her hand to lead the  $\clubsuit$ 9. Jacqueline Vivaldi took the king and returned a small diamond. Begona won the king and played the  $\diamond$ A and  $\diamond$ Q, discarding a heart. Next came a club to the jack. When she then played the  $\bigstar$ J, West was squeezed in clubs and hearts. 6NT bid and made – 14 IMPs to Spain.

## With A Little Help From My Friends

Board 38. East/West Game. Dealer East.



Remember this unlucky slam board from Round 12 of the Women's event? We finally found someone who made 6NT, admittedly with a little help from her friends in the East/West seats. That somebody was Beryl Kerr, making her debut for Great Britain at these championships.

Beryl won the heart lead in dummy and cashed a top spade, getting the bad news. But West, for no obvious reason, chose to pitch a low club. Beryl led a club at trick three and, when East played low – after all, it wasn't obvious at this stage just what declarer had in the minor suits – put in the 9. West ducked, so Beryl crossed to dummy's other heart to lead a second club to the king. This lost to the ace but West didn't have another club to lead. So Beryl won the heart return and cashed all her red tricks. East was squeez