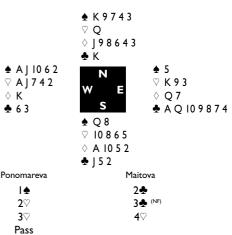

his could be from a worthless doubleton, any four-card holding, or A J 8. Not sure what to do, North continued clubs. Curtains!

Inferences available to North are:

 (a) South does not have five hearts or he would have bid over INT;

(b) He has only 12-14 HCP, a flattish hand with possibly scattered values.

- For South:
- (a) North has at most three hearts;
- (b) His double promised 7+ HCP.

North/South play forcing free bids after intervention.

The necessary diamond switch was rarely found around the room. But is it really that difficult? Should North find the switch, given the information at his disposal, or should South overtake the club and switch to a diamond himself?

What do you think?



By Elena Maitova

Russia v Monaco Round 10 Ladies Series.

Board 24. Love All. Dealer West.



Holding good spades over the opening bid, North decided to lead her bare queen of trumps. Tanya Ponomareva of Russia won with the king and immediately led a diamond, South winning and returning the  $\heartsuit$ 6. The best defense would have been to return a diamond, getting rid of the entry to dummy's clubs, but South was willing to sacrifice her trump trick by leading the suit. Tanya put up the ace in case the opening lead was from  $\heartsuit Q$  I0 and led a club to the king and ace. She continued with the  $\clubsuit$ Q and ruffed a club to establish the suit. Ace and a spade ruff put her on the table.

South was known to have four hearts, three clubs, two or three spades and the rest diamonds. Tanya led a club and South had to ruff. However, Tanya overruffed and exited with her l