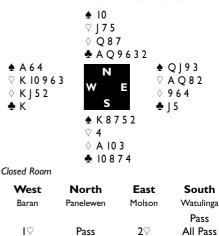

s                                     | 2♡                                 |
| 2♠                              | <b>4</b> ♡  | All Pass                                 |                                    |

Indonesia stopped in  $3 \oplus$  at the other table and made four. Manoppo led the  $\bigoplus Q$  against the game, and Mittelman immediately went after diamonds, losing to the jack. Mittelman won the spade switch and ruffed a diamond. After a successful finesse to the  $\nabla Q$ , he ruffed another diamond. But now he led to his trump ace, and the hand fell apart for him because of the 4-1 trump break – he had to go down one and 5 IMPs went on the Indonesian side of the ledger.

Partials aren't always that exciting, but they can prove important.

Board 27. Love All. Dealer South.



Baran had no trouble making his contract with an overtrick. But the bidding was more spirited at the other table.

#### Open Room

.

| -        |          |          |           |
|----------|----------|----------|-----------|
| West     | North    | East     | South     |
| Manoppo  | Gitelman | Lasut    | Mittelman |
|          |          |          | Pass      |
| $\nabla$ | 2 🜩      | 2NT      | 3♡        |
| Pass     | 4♣       | All Pass |           |

Gitelman came in with an overcall on his first turn, and Mittelman showed strong support with the cuebid. Ten tricks were there, so that was 7 IMPs to Canada. Canada moved into the lead for the first time in the match on the next board.

Board 28. North/South Game. Dealer West.

|                                      | <ul> <li>▲ K