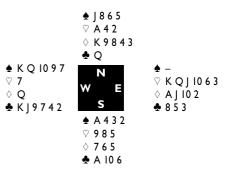

$\heartsuit$ ]. The winning line now is to lead a low club from hand, since you can take then ruff further diamonds in hand. When Chnaris drew the last trump he forced himself, so he never got his club trick and went down one.

The Greeks in the Closed Room could have save the hand. Brogeland reached INT as South and West led a diamond and did not overtake the second diamond, following with his lowest spot. But Brogeland concealed the  $\diamond 2$  and East misread the position and switched to a spade instead. Now declarer could run seven tricks in the majors with the aid of the heart finesse

With one board to go Norway had a small lead and a good position in the Closed Room where Helness made  $4^{\circ}$  with the East hand on a diamond lead.

Board 32. East/West Game. Dealer West.



But at the other table Anna Kaliakmani opened 2%, which showed either the blacks or the reds. This was passed around to Brogeland who reopened with a double. Kaliakmani redoubled for rescue - but Maria Vlachaki knew where she wanted to play. The contract made only 840, but that turned the match into a 16-14 win for Greece.



It may be the first time that three members of the same family have represented their country (Hackett pere et deux fils) in an Olympiad. However, I have been reminded that in Geneva in 1990 in the Rosenblum, one of the two teams representing Martinique had FIVE members of the same family - Mr. And Mrs. Tessieres plus three sons.

The boys are still playing bridge and two of them will be representing the Central American-Caribbean Zone in the World Junior Championsh