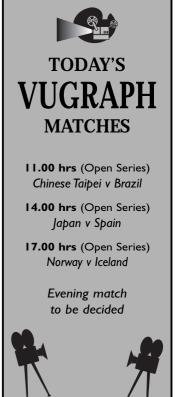

1 |  |
| П  | NEW ZEALAND   | 284 | II FI | INLAND   |        | 259 |  |
| 12 | HUNGARY       | 277 | 12 A  | RGENTI   | NA     | 255 |  |
| 13 | GREECE        | 262 | 13 C  | HINESE   | TAIPEI | 254 |  |
| 14 | RUSSIA        | 254 | 14 T  | HAILAN   | D      | 238 |  |
| 15 | SAN MARINO    | 246 | 15 JA | APAN     |        | 235 |  |
| 16 | INDONESIA     | 240 | 16 C  | ROATIA   |        | 235 |  |
| 17 | MONACO        | 234 | 17 T  | URKEY    |        | 229 |  |
| 18 | MOROCCO       | 219 | 18 JC | ORDAN    |        | 219 |  |
| 19 | HONG KONG     | 203 | 19 C  | OLOMB    | IA     | 217 |  |
| 20 | VENEZUELA     | 200 | 20 M  | 1ALAYSIA | ١      | 208 |  |
| 21 | PHILIPPINES   | 173 | 21 JA | AMAICA   |        | 180 |  |
| 22 | PAKISTAN      | 156 |       |          |        |     |  |



| Round - 2