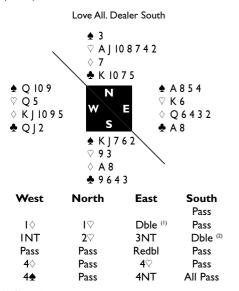

| 65       | AUSTRALIA                    |
| CROATIA<br>FRANCE           | 66<br>67 | INDIA<br>ITALY               |
| JAPAN                       | 68       | THAILAND                     |
| CANADA                      | 69       | ISRAEL                       |
| CHINESE TAIPEI<br>FINLAND   | 70<br>71 | ARGENTINA<br>TURKEY          |
| JAMAICA                     | 72       | Bye                          |
|                             |          |                              |



By Rich Colker & Tommy Sandsmark

#### **3** Women's Teams. Round 7. Board 7.

The Committee: Steen Moeller, Denmark (chairman); Bill Penchartz, Great Britain; John Wignall, New Zealand; Naki Bruni, Italy; Mazhar Jafri, Pakistan; Ernesto d'Orsi, Brazil, and Tommy Sandsmark, Norway (Scribe).



<sup>(I)</sup> Sputnik

<sup>(2)</sup> Explained by South to West: "I suppose it is naturalit has not been discussed" Explained by North to East: "I suppose it is lead-directing, asking for a black suit lead"

Table result: 4 NT by West down 2 = +100 North/South.

**TD's statement of facts:** TD was called to the table after the play. The defense against 4NT was a spade led to the king and a club switch to the queen, king and ace. The continuation was another club to the jack. The declarer misguessed the spade position and went two down. East/West complained about the different explanations.

**TD's ruling:** The score stands. East/West appealed. **The parties involved:** Juanita Chambers, East, and Lynn Deas, West, of the United States believe that the Israeli South did not inform West