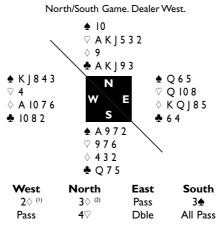

The other one: "x asks what lead?" East/West thus could not expect to receive the same answer to two different questions. Since "natural" may mean different things in different countries, West should have made some effort to clarify.

The final result: The Committee upheld TD's decision: The table result stands. The Committee feel that appeals of this kind are only damaging to the game of bridge. The Appeals Committee is certainly no place to continue an ongoing quarrel. TD was instructed to inform E/W not to bring any more appeals of this kind to the committee. The deposit was forfeited.



**The Committee:** Edgar Kaplan, USA (chairman); Bobby Wolff, USA; Richard Colker, USA; Naki Bruni, Italy; Nissan Rand, Israel; Grattan Endicott, Great Britain, and Tommy Sandsmark, Norway (Scribe).



<sup>(I)</sup> Either 5 ♡ + 4 🕭 or 5 🛧 + 4 ◊, 5-9 HCP

<sup>(2)</sup> Alerted as "Force" from South to West. Not Alerted by North

Table result:  $4 \heartsuit x$  by North +1 = +990 North/South.

**TD's statement of facts:** TD was called to the table at the end of the hand. East claimed that he was damaged by North's failure to Alert.

**TD's ruling:** TD ruled that the bad score was not obtained as a result of the infraction. The score therefore stands. East/West appealed.

The parties involved: East claimed that he had to believe that, since  $3\Diamond$  was not Alerted on his side of the screen, it would have to be natural. This led him to believe that his partner held five hearts and four clubs. He therefore doubled  $4\heartsuit$ , which he believed to be a step on the way to  $4