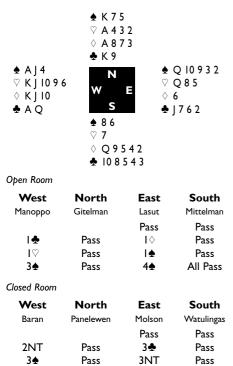

ar.

I guess they will be the only Junior pair who played in another world championship seven years earlier!

## Canada v Indonesia

Indonesia went into this match very much in contention for one of the quarterfinal qualifying spots. Canada, well down in the standings, was making a lastditch effort to gain on the leaders. But first blood went to Indonesia when the Canadians misdefended a diamond game.





George Mittelman led the  $\heartsuit K$  to Henky Lasut's ace, and he immediately went after clubs, the queen losing to the ace. Gitelman returned a spade, ducked to the king, but Mittelman tried to cash the  $\bigstar K$ . Curtains! When the same contract went down in the Closed Room, Indonesia went ahead by 11.

But the lead didn't last long.

Board 18. North/South Game. Dealer East



This is one time when who played the hand made a huge difference. Finding the killing heart lead was unlikely for North but easy for South. Sance Panelewen actually led a spade in the Closed Room, giving declarer the opportunity draw two rounds of trumps and knock out the  $\heartsuit$ A. A correct guess in diamonds gave Boris Baran his 10th trick.

All Pass

4

Open Series (Round 26)

But Mittelman had no trouble finding the heart lead and Gitelman gave him a ruff. Gitelman actually returned the deuce, so Mittelman shifted to a club. After a little thought declarer took the finesse, so Mittelman got another ruff. The defense still had a diamond and a trump coming for down three – 11 IMPs to Canada and the match was tied.

The next board was a trouble deal.

Board 19. East/West Game. Dea