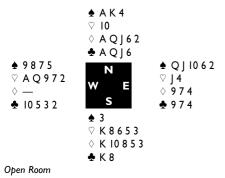

3 VPs.

## Jourdain's reply

Here is Patrick Jourdain's reply to Sam Leckie's article in yesterday Daily News:

#### Dear Sam,

Thank you for your kind letter in yesterday's Daily News. Here is my reply from the IBPA Pairs Championship:

- 3. Patrick Jourdain and A.N.Other (Great Britain and United States).
  - 8. Sam Leckie and Famous Danish Journalist.

Yours,

#### Patrick Jourdain

P.S. A.N.Other = Alan Truscott



Women's Series (Round 13)

This was a crucial match for both teams as Sweden had just dropped from first to fourth as a result of a heavy defeat at the hands of the Netherlands, and they were now only one place ahead of a Great Britain team that had been playing well after a poor start and were threatening to break into the top four.

Board 2. North/South Vul. Dealer East.



| West<br>Swanstrom | <b>North</b><br>Smith | <b>East</b><br>Goethe | South<br>Davies |
|-------------------|-----------------------|-----------------------|-----------------|
| Swanscronn        | Siniai                | Pass                  | Pass            |
| 2♡                | Dble                  | Pass                  | 3♢              |
| Pass              | 6◇                    | All Pass              |                 |
| Closed Room       |                       |                       |                 |
| West              | North                 | East                  | South           |
| Dhondy            | Andersson             | McGowan               | Karrstrand      |

| West   | North     | East     | South      |
|--------|-----------|----------|------------|