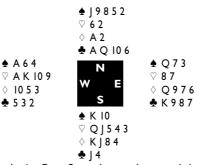

ri Tsur-Albu led a club so Hocheker could win and play a spade to establish a discard for her heart loser; +150 and 6 IMPs to Poland.

Board 23. Game All. Dealer South



Both tables began  $1 \pm -$  Dble -  $2 \pm$  and, after two passes, West doubled again. The respective Easts, Harasimowicz and Tsur, bid only  $3 \pm$ , when a jump was certainly an option, and now Porat decided to call it a day while Janczewska made a try with  $3 \pm$ . Harasimow-



Women's Series (Round 12)

icz made an uncharacteristically timid bid of  $4 \oplus$  now, but Janczewska obviously had a feel for her partner's mood because she went on to  $5 \oplus$  anyway. Both declarers made 11 tricks so that was +150 for Israel and +600 for Poland – 10 IMPs to the latter.

Board 28. North/South Game. Dealer West.



In the Open Room, Janczewska opened the West hand with a Polish Club. That made sure that this became a partscore deal as Birman overcalled  $| \blacklozenge,$  Harasimowicz bid INT and Poplilov just competed with  $2 \clubsuit$ . That was a good spot and duly made on the nose – +110.

In the other room, Porat did not open the West hand, but Hocheker did open 1 $\clubsuit$  as North. Eva Miszewska responded 2 $\heartsuit$  and Hocheker bid 2 $\bigstar$ . Now Miszewska did not have a natural 2NT available, it was a shape enquiry. She bid it anyway, though it rated to get her side to some pretty horrible games, and Hocheker bid 3NT, ostensibly showing 5-2-3-3 or similar. With such poor spades she probably did not want to show her second suit and tempt partner to bid 4 $\bigstar$ .

3NT was