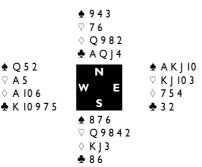

e time when who played the hand made a huge difference. Finding the killing heart lead was unlikely for North but easy for South. Sance Panelewen actually led a spade in the Closed Room, giving declarer the opportunity draw two rounds of trumps and knock out the  $\heartsuit$ A. A correct guess in diamonds gave Boris Baran his 10th trick.

All Pass

4

Open Series (Round 26)

But Mittelman had no trouble finding the heart lead and Gitelman gave him a ruff. Gitelman actually returned the deuce, so Mittelman shifted to a club. After a little thought declarer took the finesse, so Mittelman got another ruff. The defense still had a diamond and a trump coming for down three – 11 IMPs to Canada and the match was tied.

The next board was a trouble deal.

Board 19. East/West Game. Dealer South.



Both tables arrived in a notrump game and neither came close to making it. On the lead of the \$9 in the Open Room, Eddy Manoppo studied the situation for a while and then took the king. Clubs looked like the best source for the game-going trick, so a club to the king lost to the ace. A second spade went to the jack, and declarer tried a second club, losing to the jack. Now North found the diamond switch, and that was the beginning of the end. Declarer won the second diamond, and his only hope for the contract was to find queen-third of hearts with North. When he took the finesse, he lost two more diamonds and a club for down three.

But the play went essentially the same way at the other table, so the result was a push. In other matches, large numbers of IMPs swung on this deal.

Canada