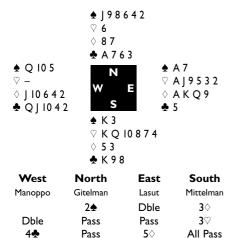

kett pere et deux fils) in an Olympiad. However, I have been reminded that in Geneva in 1990 in the Rosenblum, one of the two teams representing Martinique had FIVE members of the same family - Mr. And Mrs. Tessieres plus three sons.

The boys are still playing bridge and two of them will be representing the Central American-Caribbean Zone in the World Junior Championship in Canada next year.

I guess they will be the only Junior pair who played in another world championship seven years earlier!

## Canada v Indonesia

Indonesia went into this match very much in contention for one of the quarterfinal qualifying spots. Canada, well down in the standings, was making a lastditch effort to gain on the leaders. But first blood went to Indonesia when the Canadians misdefended a diamond game.





George Mittelman led the  $\heartsuit K$  to Henky Lasut's ace, and he immediately went after clubs, the queen losing to the ace. Gitelman returned a spade, ducked to the king, but Mittelman tried to cash the  $\bigstar K$ . Curtains! When the same contract went down in the Closed Room, Indonesia went ahead by 11.

But the lead didn't last long.

Board 18. North/South Game. Dealer East



This is one time when who played the hand made a huge difference. Finding the killing heart lead was unlikely for North but easy for South. Sance Panelewen actually led a spade in the Closed Room, giving declarer the opportunity draw two rounds of trumps and knock out the  $\heartsuit$ A. A correct guess in diamonds gave Boris Baran his 10th trick.

All Pass

4

Open Series (Round 26)

But Mittelman had