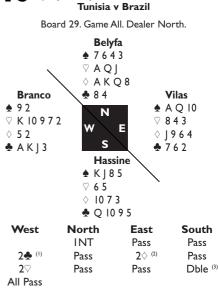

tim of North's infraction, they took the view that experienced players from great bridge nations playing sophisticated systems and conventions would know that their multi-suit bids would cause problems for their opponents from time to time. So, when facing less experienced opponents they should feel a special ethical responsibility to ensure that the opponents are not disadvantaged. They should also take extra care not to end up in a situation like this. It was the opinion of the majority that East had done nothing to protect himself, and consequently he shared the blame for what happened.

The final result: The Committee upheld TD's decision: The table result stands The Committee, however, awarded North/South IVP procedural penalty for North's failure to Alert. The deposit was returned.



**5** Olympiad Open Teams. Round Ten.

<sup>(1)</sup> Correctly Alerted; hearts and another suit

<sup>(2)</sup> Alerted; pass or correct

<sup>(3)</sup> Alerted by North (not South) as showing cards (not strictly for penalty)

**Facts:** 2<sup>\operatorn</sup> doubled by West went down three, minus 800 for E/W.West called the Director at the end of the hand and stated that, having not been Alerted by South that his double of 2 was not for penalty, he (West) had misjudged the positions of the cards in the N/S hands when he could have played differently to go down only one. North had led the  $\Diamond A$  followed by the  $\Diamond K$  and then shifted at trick three to the  $\bigstar7, \bigstarQ, \bigstarK$ , spade. Thinking that the hearts (at least honor-third) were on his right, and