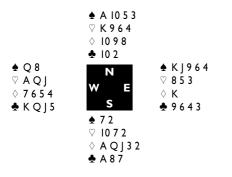

e  $\clubsuit K$  hold also! Two bare honors win tricks but afterwards declarer is home or, as we say in Russia, feels as if she's "in the warm place."



IBPA members who have not yet collected their invitation to the BOLS-IBPA lunch are requested to do so as soon as possible because it is necessary to know how many persons will be attending. You may sign up for the lunch with Evelyn Senn in the Press Room.

The lunch will take place **Tuesday, October 29** at noon in the La Terrasse restaurant in Rodos Palace



#### Open Series (Round 24)

On what was one of the quietest sets of hands of the tournament, there was nothing in the way of serious swings at all. What there was was partscores - two or three showing interesting points in the play of defense.

Board 24. Love All. Dealer West.



Both tables opened a 15-17 notrump and were transferred to spades. Boye Brogeland in the Closed Room reopened with  $3\Diamond$  in the South seat and bought a beautiful dummy for plus 130. George Chnaris passed, and after the  $\Diamond 10$  lead to the king and ace did not find the killing continuation - these defenses are always more difficult with the shortage visible. That was 6 IMPs to Norway.

Greece picked up a couple of small swings to regain the lead. Then Geir Helgemo guessed a partscore better than his counterpart.



#### Board 26, Game All, Dealer East,



Anna Kaliakmani, Greece

Both tables drove volunarily to 34, and both defenses found the good trump lead. In each auction North had raised clubs, so some values were known to be to declarer's left. Helgemo won the second