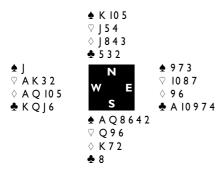

ards to finish 2 IMPs up – but that translates into a Victory Point 15-15 tie.

## **Israel v Poland**

Group B leaders, Israel, met one of the chasing pack in Round 12 and it was the Poles who started the match better.

Board 22. East/West Game. Dealer East.



All Pass

Daniella Birman's combination of simple overcall and jump rebid helped to get her side to a poor 3NT. After the excellent lead of  $\heartsuit K$  then  $\heartsuit J$  from Elisa Janczewska, that contract had no chance at all. Matilda Poplilov was two down for -100.

In the Closed Room, Danuta Hocheker overcalled  $3\diamond$ , shutting everybody out. Migri Tsur-Albu led a club so Hocheker could win and play a spade to establish a discard for her heart loser; +150 and 6 IMPs to Poland.

Board 23. Game All. Dealer South



Both tables began  $1 \pm -$  Dble -  $2 \pm$  and, after two passes, West doubled again. The respective Easts, Harasimowicz and Tsur, bid only  $3 \pm$ , when a jump was certainly an option, and now Porat decided to call it a day while Janczewska made a try with  $3 \pm$ . Harasimow-



Women's Series (Round 12)

icz made an uncharacteristically timid bid of  $4 \oplus$  now, but Janczewska obviously had a feel for her partner's mood because she went on to  $5 \oplus$  anyway. Both declarers made 11 tricks so that was +150 for Israel and +600 for Poland – 10 IMPs to the latter.

Board 28. North/South Game. Dealer West.



In the Open Room, Janczewska opened the West hand with a Polish Club. That made sure that this became a partscore deal as Birman overcalled  $| \blacklozenge,$  Harasi