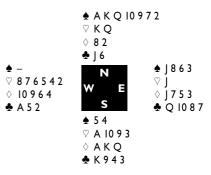

Porat led a top heart and Miszewska won and played back her remaining heart to the queen. Porat switched to her singleton diamond to the jack and, after much thought, the queen and ace. A low spade was ducked to the queen and Miszewska took a club pitch on the heart. Now she played a club and Tsur took the ace to give her partner a diamond ruff. Porat returned the ♠K, confirming the bad break. Declarer's trump spots just were too weak. She won and played two rounds of clubs but had to lose two trumps for one down – minus 50 but 4 IMPs for Poland. Had Miszewska ducked the ♠K she would have got home if Porat switched to a club but a heart would have left her with a club and a spade to lose for the same one down – and leading hearts is pretty obvious.

Board 38. East/West Game. Dealer East.



Poland had a huge slice of luck on this deal. In the Open Room, Poplilov opened a strong notrump and Birman bid a Texas  $4^{\heartsuit}$  followed by RKCB. That got them to  $6^{\clubsuit}$  the right way up.

In the other room, Miszewska also opened INT and Hocheker transferred with  $2\heartsuit$  then jumped to 4NT. She meant it as ace-asking, of course, but it was correctly taken as natural and duly passed. 95% of the time Israel would have gained 11 IMPs. This was the other 5% as the bad spade break doomed the slam while Miszewska had 11 tricks in 4NT after a heart lead.

Poland had gone off in two games which should have made in the Open Room, missing a chance of a serious win. As it was, the lucky slam board was enough to see them home by 41-32 IMPs, 17-13 VPs.

## Jourdain's rep